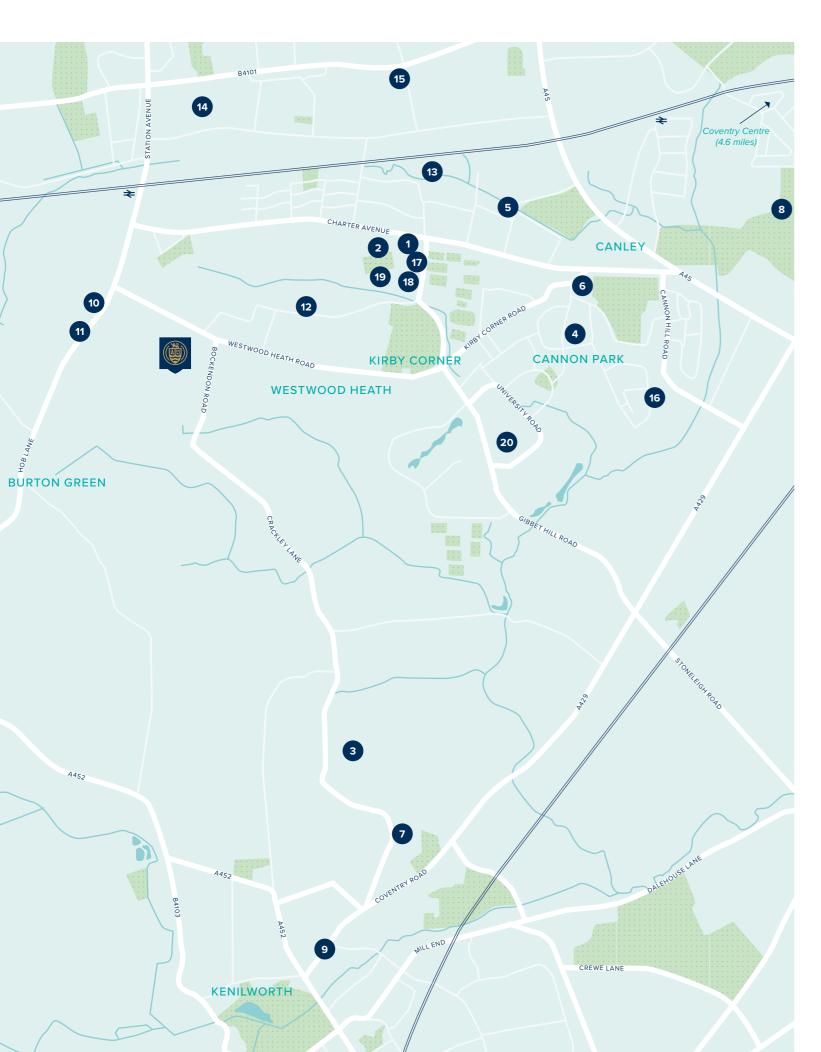

### Education

Coventry is a hub for educational excellence. Its technological and manufacturing strength has led to the creation of some highly regarded specialist secondary schools, and there's also a great selection for younger children. The nearby University of Warwick is ranked 61st in the world and 10th in the UK!\*

Just a mile or so away this academic masterpiece is truly world renowned and consistently ranks in the top ten British universities. Walking around the local streets you will be fascinated by the impressive buildings, attractive parks and water features.