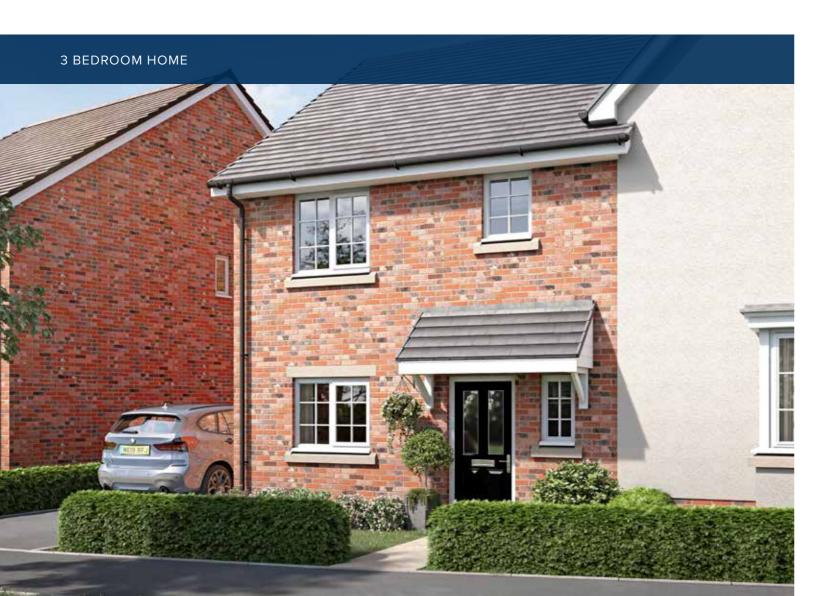

om

### **GROUND FLOOR**

### KITCHEN / DINING AREA

5.56m x 2.95m 18'3" x 9'8"

LIVING ROOM

5.59m x 2.87m 18'4" x 9'5"



### FIRST FLOOR

| BEDROOM 1     |              |
|---------------|--------------|
| 4.29m x 2.95m | 14'1" x 9'8" |

BEDROOM 2

2.91m x 2.98m 9'5" x 9'8"

BEDROOM 3

2.95m x 2.62m 9'8" x 8'7"



### C Cupboard W Wardrobe







### THE HATFIELD

3 Bedroom Home

crestnicholson.com

## THE HATFIELD

The Hatfield is an attractive two-storey home perfect for family life, including an open plan kitchen and dining area ideal for entertaining, in addition to a separate living room with French doors providing ample natural light and views over the private garden. Upstairs, bedroom 1 has the benefit of an en suite shower room and two further bedrooms share a family bathroom.







### GROUND FLOOR

KITCHEN / DINING AREA

| 4.78m x 2.77m | 15'8" x 9'1  |
|---------------|--------------|
| LIVING ROOM   |              |
| 1 07m v 2 10m | 16'4" v 10'5 |

# BEDROOM 1 2.73m x 2.73m 9'0" x 8'11" BEDROOM 2 2.89m x 2.74m 9'6" x 9'0" BEDROOM 3 3.21m x 2.15m 10'6" x 7'0"

FIRST FLOOR

### C Cupboard W Wardrobe







### THE SEATON

3 Bedroom Home

crestnicholson.com

# THE SEATON

One of the appealing factors of The Seaton is its open plan kitchen and dining room which provides direct access to the garden – and consequently views and natural light. Another is the generous bedroom one, which benefits from an en suite and built-in wardrobe. Each of the three bedrooms are generously proportioned and the house also includes convenient storage space.

# 3 BEDROOM HOME