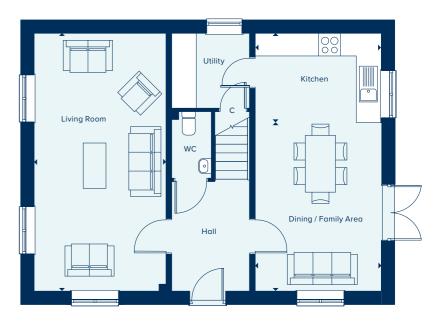

# THE MARLBOROUGH

The Marlborough is ideally suited to modern family living, featuring ample flexible spaces. The elegant hallway provides access to the central living areas: an open plan kitchen and dining area with utility room and a spacious, light filled living room. Upstairs are four double bedrooms, with bedroom one benefiting from an en suite shower room.

### DINING / FAMILY AREA

| 4.46m x 3.33m | 14'7" x 10'11" |
|---------------|----------------|
| KITCHEN       |                |
| 3.33m x 2.35m | 10'11" x 7'9"  |
| LIVING ROOM   |                |
| 6.82m x 3.49m | 22'4" x 11'5"  |

C Cupboard W Wardrobe • Specification