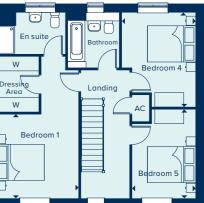

# THE MARLBOROUGH

The Marlborough is ideally suited to modern family living, featuring ample flexible spaces. The elegant hallway provides access to the central living areas: an open plan kitchen and dining area with utility room and a spacious, light filled living room. Upstairs are four double bedrooms, with bedroom one benefiting from an en suite shower room.

### FIRST FLOOR

| BEDROOM 1     |                |
|---------------|----------------|
| 3.63m x 3.05m | 11'11" x 10'0" |
| BEDROOM 2     |                |
| 3.58m x 3.35m | 11'9" x 11'0"  |
| BEDROOM 3     |                |
| 3.38m x 2.50m | 11'1" x 8'2"   |
| BEDROOM 4     |                |
| 3.39m x 3.09m | 11'2" x 10'2"  |