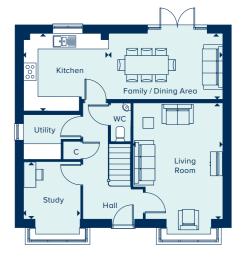

# THE MARLBOROUGH

The Marlborough is ideally suited to modern family living, featuring ample flexible spaces. The elegant hallway provides access to the central living areas: an open plan kitchen and dining area with utility room and a spacious, light filled living room. Upstairs are four double bedrooms, with bedroom one benefiting from an en suite shower room.

### GROUND FLOOR

### DINING / FAMILY AREA

| 4.46m x 3.33m | 14'7" x 10'11" |
|---------------|----------------|
| KITCHEN       |                |
| 3.33m x 2.35m | 10'11" x 7'9"  |
| LIVING ROOM   |                |
| 6.82m x 3.49m | 22'4" x 11'5"  |