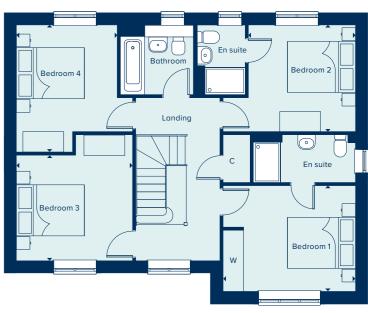

### PLOT 100 ONLY

The Walton can accommodate a large family and provides ample space to entertain. Set across three storeys, at the heart of the home is a generous open plan kitchen, dining and family area. An additional living room and study on the ground floor are bright and airy thanks to attractive bay windows. Upstairs, bedroom one includes an en suite shower room and dressing area. There are four further bedrooms, which share a family bathroom and shower room.

### FIRST FLOOR

| BEDROOM 1     |                |
|---------------|----------------|
| 3.51m x 3.43m | 11'6" x 11'3"  |
| BEDROOM 4     |                |
| 3.91m x 3.07m | 12'10" x 10'1" |
| BEDROOM 5     |                |
| 3.71m x 2.64m | 12'2" x 8'8"   |

### SECOND FLOOR

| BEDROOM 2     |                |
|---------------|----------------|
| 4.55m x 3.68m | 14'11" x 12'1" |
| BEDROOM 3     |                |
| 4.55m x 3.43m | 14'11" x 11'3" |

AC Airing Cupboard C Cupboard W Wardrobe ---- Lowered Ceiling