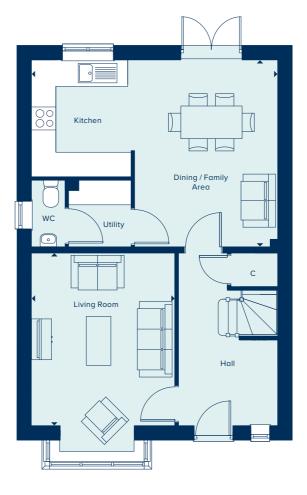

# THE MARLBOROUGH

The Marlborough is ideally suited to modern family living, featuring ample flexible spaces. The elegant hallway provides access to the central living areas: an open plan kitchen and dining area with utility room and a spacious, light filled living room. Upstairs are four double bedrooms, with bedroom one benefiting from an en suite shower room.

### DINING / FAMILY AREA

| 4.46m x 3.33m | 14'7" x 10'11" |
|---------------|----------------|
| KITCHEN       |                |
| 3.33m x 2.35m | 10'11" x 7'9"  |
| LIVING ROOM   |                |
| 6.82m x 3.49m | 22'4" x 11'5"  |

### FIRST FLOOR

| BEDROOM 1     |                |
|---------------|----------------|
| 3.63m x 3.05m | 11'11" x 10'0" |
| BEDROOM 2     |                |
| 3.58m x 3.35m | 11'9" x 11'0"  |
| BEDROOM 3     |                |
| 3.38m x 2.50m | 11'1" x 8'2"   |
| BEDROOM 4     |                |
| 3.39m x 3.09m | 11'2" x 10'2"  |