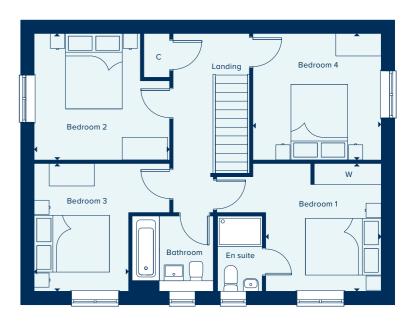

# THE SALCOMBE

The Salcombe is a stunning four bedroom home with an open plan kitchen, dining and family area perfect for entertaining or relaxing with the family. The separate living space offers a calming place to unwind at the end of the day and the separate study perfect for home working. With four double bedrooms, bedroom one and two benefit from an en suite, the perfect home for a growing family.

### FIRST FLOOR

| BEDROOM 1     |               |
|---------------|---------------|
|               |               |
| 3.89m x 3.10m | 12'9" x 10'2" |
| BEDROOM 2     |               |
| 3.15m x 3.12m | 10'4" x 10'3" |
| BEDROOM 3     |               |
| 3.40m x 3.10m | 11'2" x 10'2" |
| BEDROOM 4     |               |
| 3.73m x 2.97m | 12'3" x 9'9"  |

C Cupboard W Wardrobe • Specification