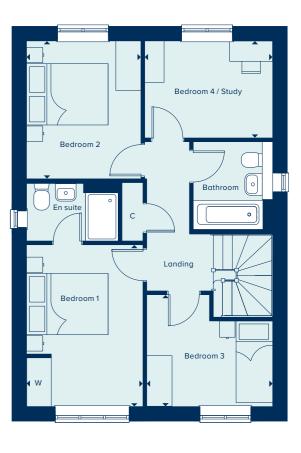

# THE MARLBOROUGH

The Marlborough is ideally suited to modern family living, featuring ample flexible spaces. The elegant hallway provides access to the central living areas: an open plan kitchen and dining area with utility room and a spacious, light filled living room. Upstairs are four double bedrooms, with bedroom one benefiting from an en suite shower room.

### DINING / FAMILY AREA

| 4.46m x 3.33m | 14'7" x 10'11" |
|---------------|----------------|
| KITCHEN       |                |
| 3.33m x 2.35m | 10'11" x 7'9"  |
| LIVING ROOM   |                |
| 6.82m x 3.49m | 22'4" x 11'5"  |

### FIRST FLOOR

| BEDROOM 1     |                |
|---------------|----------------|
| 3.63m x 3.05m | 11'11" x 10'0" |
| BEDROOM 2     |                |
| 3.58m x 3.35m | 11'9" x 11'0"  |
| BEDROOM 3     |                |
| 3.38m x 2.50m | 11'1" x 8'2"   |
| BEDROOM 4     |                |
| 3.39m x 3.09m | 11'2" x 10'2"  |