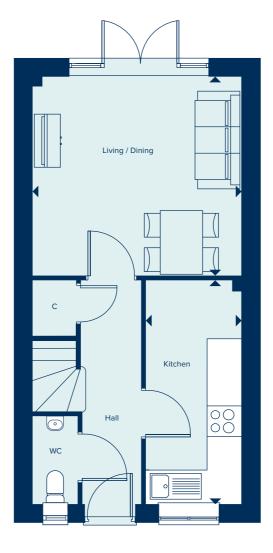

## THE ASHTEAD

The Ashtead is a two-storey terraced house in a traditional layout. Its appeal over period properties, however, is the fact that this is a two bedroomed property with both having en suites. Downstairs, a combined living and dining room provides an entertainment space — which benefits from ample natural light, supplied through full height French doors. This is in addition to a separate kitchen and cloakroom.

### THE ASHTEAD

2 Bedroom Home

crestnicholson.com

### GROUND FLOOR

| LIVING / DINING |               |
|-----------------|---------------|
| 3.94m x 3.75m   | 12'11" x 12'3 |
| KITCHEN         |               |

4.21m x 1.81m 13'10" x 5'11"

### FIRST FLOOR

BEDROOM 1

3.33m x 2.86m 10'11" x 9'4" BEDROOM 2 3.94m x 2.39m 12'11" x 7'10"

### C Cupboard W Wardrobe