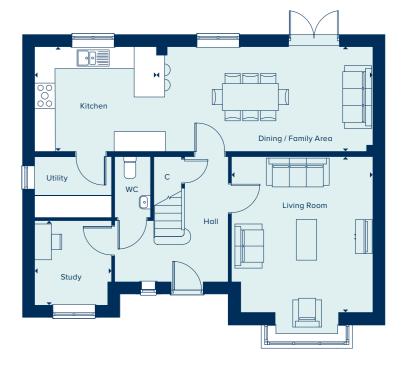

# THE SALCOMBE

The Salcombe is a stunning four bedroom home with an open plan kitchen, dining and family area perfect for entertaining or relaxing with the family. The separate living space offers a calming place to unwind at the end of the day and the separate study perfect for home working. With four double bedrooms, bedroom one and two benefit from an en suite, the perfect home for a growing family.

### **GROUND FLOOR**

| DINING / FAMILY AREA |                |
|----------------------|----------------|
| 6.38m x 3.07m        | 20'11" x 10'1" |
| KITCHEN              |                |
| 3.58m x 3.07m        | 11'9" x 10'1"  |
| LIVING ROOM          |                |
| 4.60m x 4.17m        | 15'1" x 13'8"  |
| STUDY                |                |
| 2.49m x 2.26m        | 8'2" x 7'5"    |

### FIRST FLOOR

| BEDROOM 1     |               |
|---------------|---------------|
|               |               |
| 3.89m x 3.10m | 12'9" x 10'2" |
| BEDROOM 2     |               |
| 3.15m x 3.12m | 10'4" x 10'3" |
| BEDROOM 3     |               |
| 3.40m x 3.10m | 11'2" x 10'2" |
| BEDROOM 4     |               |
| 3.73m x 2.97m | 12'3" x 9'9"  |