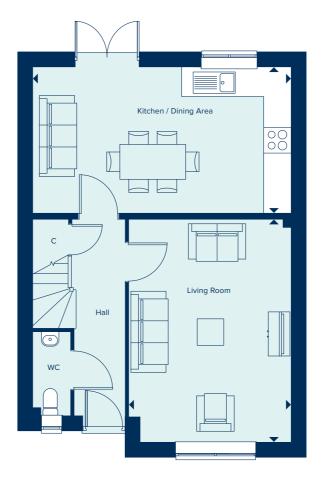

# THE CHESHAM

The Chesham is a generously sized three bedroom property. Inspired by tradition, it has a double fronted layout and features an attractive bay window which, together with French doors, make this a beautifully bright property. A welcoming hallway leads to two spacious rooms: an open plan kitchen and dining area, along with a spacious living room. Upstairs bedroom one benefits from an en suite shower room and built-in wardrobe. There is an additional two bedrooms plus a family bathroom.