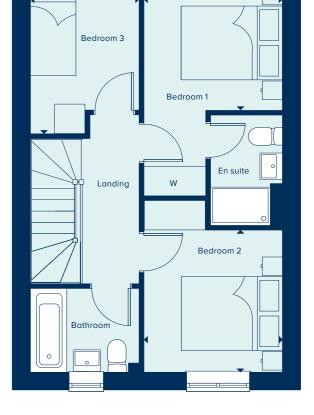

### FIRST FLOOR

| BEDROOM 1     |              |
|---------------|--------------|
| 4.29m x 2.95m | 14'1" x 9'8" |

BEDROOM 2

2.91m x 2.98m 9'5" x 9'8"

BEDROOM 3

2.95m x 2.62m 9'8" x 8'7"

### C Cupboard W Wardrobe