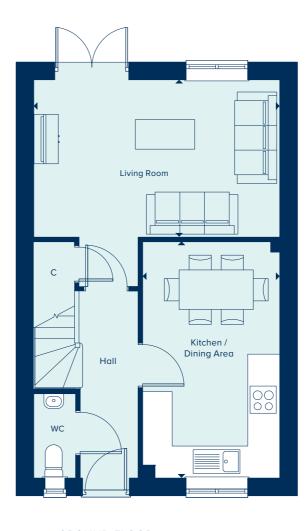

### **GROUND FLOOR**

### KITCHEN / DINING AREA

5.56m x 2.95m 18'3" x 9'8"

LIVING ROOM

5.59m x 2.87m 18'4" x 9'5"