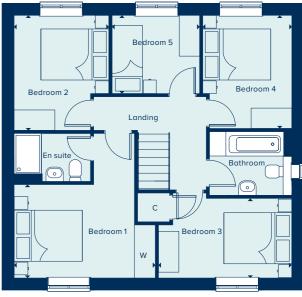

### FIRST FLOOR

| BEDROOM 1     |                |
|---------------|----------------|
| 3.51m x 3.43m | 11'6" x 11'3"  |
| BEDROOM 4     |                |
| 3.91m x 3.07m | 12'10" x 10'1" |
| BEDROOM 5     |                |
| 3.71m x 2.64m | 12'2" x 8'8"   |

### SECOND FLOOR

| BEDROOM 2     |                |
|---------------|----------------|
| 4.55m x 3.68m | 14'11" x 12'1" |
| BEDROOM 3     |                |
| 4.55m x 3.43m | 14'11" x 11'3" |

AC Airing Cupboard C Cupboard W Wardrobe ---- Lowered Ceiling