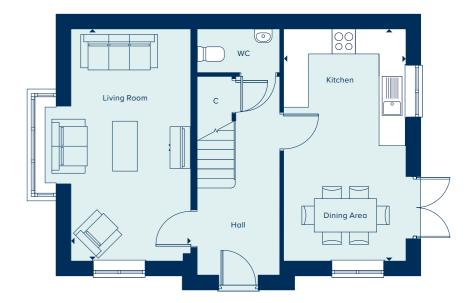

# THE CHESHAM

The Chesham is a generously sized three bedroom property. Inspired by tradition, it has a double fronted layout and features an attractive bay window which, together with French doors, make this a beautifully bright property. A welcoming hallway leads to two spacious rooms: an open plan kitchen and dining area, along with a spacious living room. Upstairs bedroom one benefits from an en suite shower room and built-in wardrobe. There is an additional two bedrooms plus a family bathroom.

### **THE CHESHAM**

3 Bedroom Home

crestnicholson.com

### **GROUND FLOOR**

### KITCHEN / DINING AREA

5.56m x 2.95m 18'3" x 9'8"

LIVING ROOM

5.59m x 2.87m 18'4" x 9'5"

### C Cupboard W Wardrobe