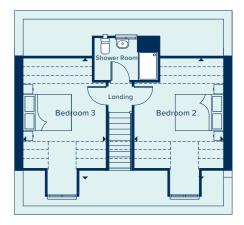

### FIRST FLOOR

BEDROOM 1

3.33m x 2.86m 10'11" x 9'4" BEDROOM 2 3.94m x 2.39m 12'11" x 7'10"

### C Cupboard W Wardrobe