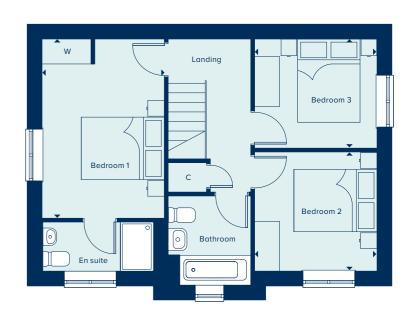

# THE CHESHAM

The Chesham is a generously sized three bedroom property. Inspired by tradition, it has a double fronted layout and features an attractive bay window which, together with French doors, make this a beautifully bright property. A welcoming hallway leads to two spacious rooms: an open plan kitchen and dining area, along with a spacious living room. Upstairs bedroom one benefits from an en suite shower room and built-in wardrobe. There is an additional two bedrooms plus a family bathroom.

### **THE CHESHAM**

3 Bedroom Home

crestnicholson.com

### FIRST FLOOR

| BEDROOM 1     |              |
|---------------|--------------|
| 4.29m x 2.95m | 14'1" x 9'8" |

BEDROOM 2

2.91m x 2.98m 9'5" x 9'8"

BEDROOM 3

2.95m x 2.62m 9'8" x 8'7"

### C Cupboard W Wardrobe