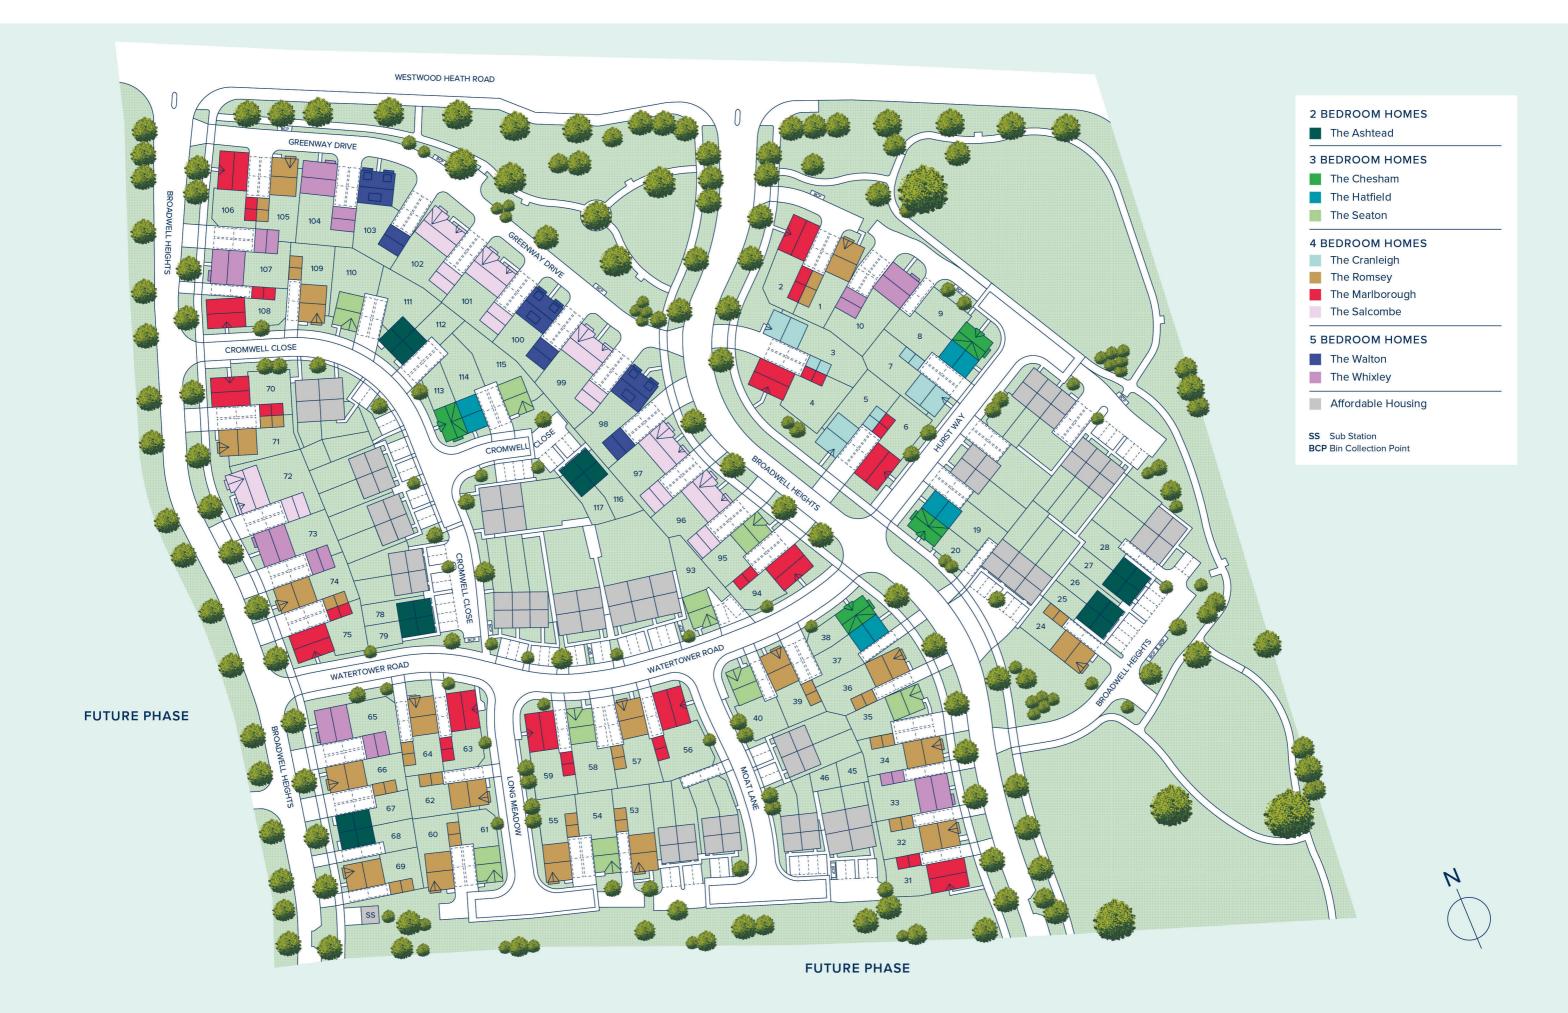

# **DEVELOPMENT PLAN**

An attractive collection of 2, 3, 4 & 5 bedroom homes, located in Westwood Heath, a southwestern suburb of the City of Coventry.

### 2, 3, 4 & 5 BEDROOM HOMES

WESTWOOD PARK

DEVELOPMENT PLAN

### Development Map/Site Plan

Please note, the digital illustrations are for illustration purposes only and any may not accurately depict elevation materials, gradients, landscaping or street furniture. Whilst every effort has been made to ensure that the information in this site map is correct and accurate at the time of creation, it may be subject to change and Crest Nicholson reserves the right to amend the layout of the development. This site map does not in any way constitute or form any part of a contract of sale transfer or lease. Please ask a sales executive for further details. STU9034/January 2023.