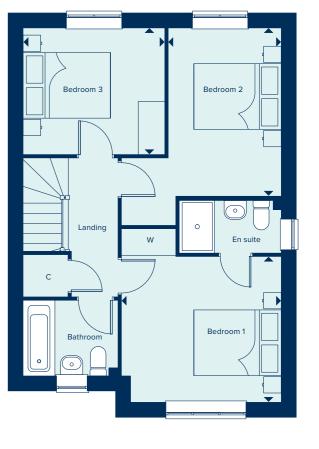

# THE MARLBOROUGH

The Marlborough is ideally suited to modern family living, featuring ample flexible spaces. The elegant hallway provides access to the central living areas: an open plan kitchen and dining area with utility room and a spacious, light filled living room. Upstairs are four double bedrooms, with bedroom one benefiting from an en suite shower room.

### FIRST FLOOR

| BEDROOM 1     |                |
|---------------|----------------|
| 3.63m x 3.05m | 11'11" x 10'0" |
| BEDROOM 2     |                |
| 3.58m x 3.35m | 11'9" x 11'0"  |
| BEDROOM 3     |                |
| 3.38m x 2.50m | 11'1" x 8'2"   |
| BEDROOM 4     |                |
| 3.39m x 3.09m | 11'2" x 10'2"  |

C Cupboard W Wardrobe • Specification