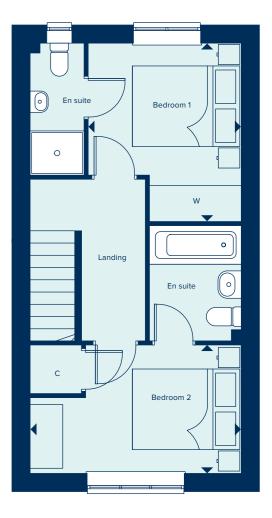

## THE ASHTEAD

The Ashtead is a two-storey terraced house in a traditional layout. Its appeal over period properties, however, is the fact that this is a two bedroomed property with both having en suites. Downstairs, a combined living and dining room provides an entertainment space — which benefits from ample natural light, supplied through full height French doors. This is in addition to a separate kitchen and cloakroom.

### THE ASHTEAD

2 Bedroom Home

crestnicholson.com

### FIRST FLOOR

BEDROOM 1

3.33m x 2.86m 10'11" x 9'4" BEDROOM 2 3.94m x 2.39m 12'11" x 7'10"

### C Cupboard W Wardrobe