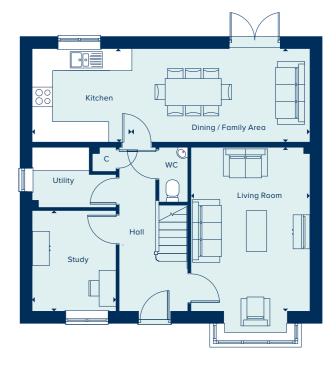

### GROUND FLOOR

| DINING / FAMILY AREA |                |  |
|----------------------|----------------|--|
| 4.75m x 2.74m        | 15'7" x 9'0"   |  |
| LIVING ROOM          |                |  |
| 4.83m x 3.73m        | 15'10" x 12'3" |  |
| KITCHEN              |                |  |
| 3.53m x 3.23m        | 11'7" x 10'7"  |  |
| STUDY                |                |  |
| 2.39m x 2.36m        | 7'10" x 7'9"   |  |